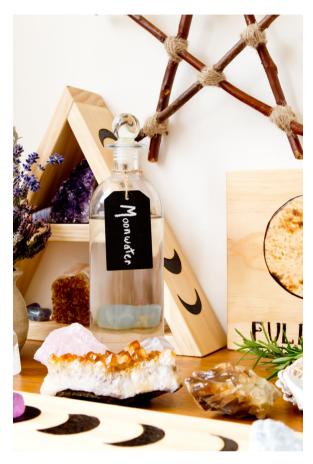

#### MOON WATER

Leave a glass of water outisde overnight. You can use any moon you like but I would avoid doing this during an eclipse. You can cover your glasswith something clear so no extra things get in. You can also use a strainer to get any residue out. Moon energy is feminine, intuitive, cleansing.

#### **SUN WATER**

Leave a glass of water outisde for an hour or more. You can cover your glass with something clear so no extra things get in. You can also use a strainer to get any residue out. Sun energy is energizing, action-oriented, charging, masculine.

#### CRYSTAL WATER

Put water-safe crystals (check online) in a glass container. Add spring water and leave it out in the moonlight/sunlight for at least 24 hours. The water will absorb the energy of the crystals plus the sun/moon energy.